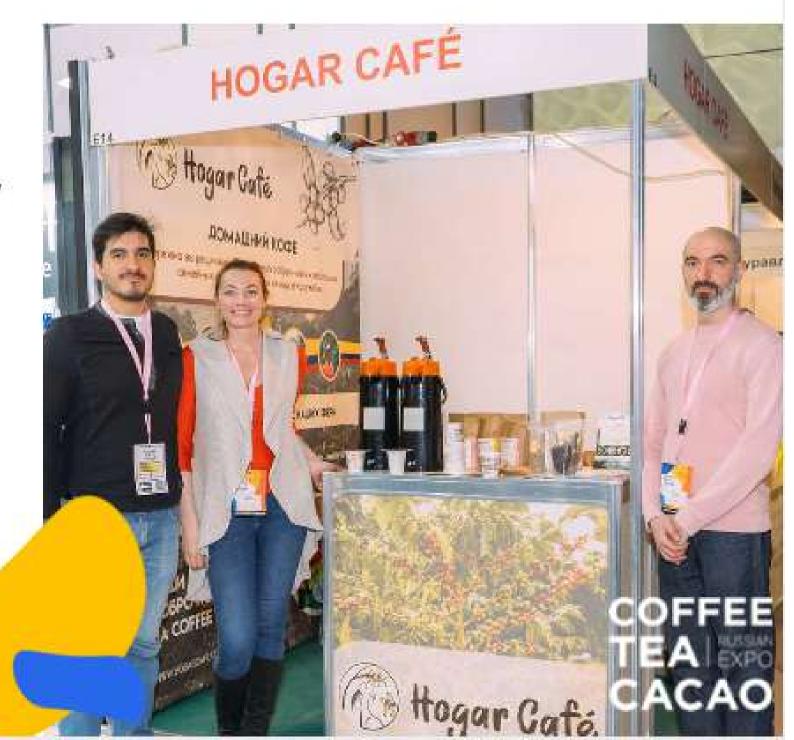

Chocolate Packaging Award;
- Herb Packaging Award.
  - Annual award "Person of the Year" in the field of coffee and tea.















**→** 

**PHOTO** from CTCRE 2021

#### **OPTION 3 - STANDARD BUILD-UP, 4 SQ.M.**

#### COST:

1 SIDE OPENED - 1310 EUR 2 SIDES OPENED - 1398 EUR

- rent of the area of 4 sq. m.
- walls by perimeter
- carpeting
- fascia panel with an inscription on one side of the stand (company name, city / country number of characters 15 pcs.)
- 1 table, 1 chair, 1 spot, 1 waste basket, 1 hanger
- electricity: 3 Kwt
- media package: publication of information about one participant (company information up to 250 characters + logo) in the printed version of the catalog, on the website, in the exhibition application,
   3D model of the expo (following the exhibition)







#### **OPTION 3 - STANDARD BUILD-UP, 6 SQ.M.**

#### COST:

1 SIDE OPENED - 1786 EUR 2 SIDES OPENED - 1912 EUR

- rent of the area of 6 sq. m.
- walls by perimeter
- carpeting
- fascia panel with an inscription on one side of the stand (company name, city / country - number of characters - 15 pcs.)
- 1 table, 2 chairs, 1 spot, 1 waste basket, 1 hanger
- electricity: 3 Kwt
- media package: publication of information about one participant (company information up to 250 characters + logo) in the printed version of the catalog, on the website, in the exhibition application, 3D model of the expo (following the exhibition)







#### OPTION 3 - STANDARD BUILD-UP, 9 SQ.M.

#### COST:

1 SIDE OPENED - 2560 EUR

2 SIDES OPENED - 2749 EUR

- rent of the area of 9 sq. m.
- walls by perimeter
- car