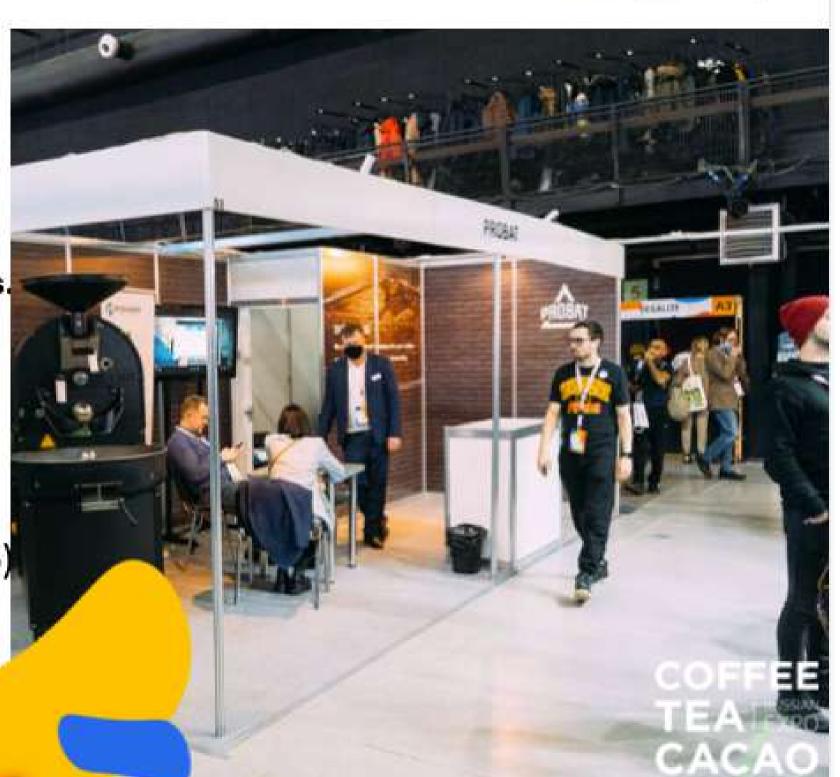

go) in the printed version of the catalog, on the website, in the exhibition application, 3D model of the expo (following the exhibition)







#### **OPTION 3 - STANDARD BUILD-UP, 18 SQ.M.**

#### COST:

1 SIDE OPENED - 4702 EUR

2 SIDES OPENED -5062 EUR

- rent of the area of 18 sq. m.
- walls by perimeter
- carpeting
- fascia panel with an inscription on one side of the stand (company name, city / country - number of characters - 15 pcs.
- 1 table, 4 chairs, 2 spot, 1 waste basket, 1 hanger, 2 wall elements, 1 door.
- electricity: 3 Kwt
- media package: publication of information about one participant (company information up to 250 characters + logo) in the printed version of the catalog, on the website, in the exhibition application, 3D model of the expo (following the exhibition)





#### **General sponsors**

























#### Official sponsors and partners

















**Partners** 

LEDOCOOL



abc pack



теперь (так)



EASYSYSTEM



Oras?

















































UNDER GROUND COFFEE PROJECT









**Organizer** 



# COFFEE TEACHERUSSIAN EXPO CACAC

MAY 12-14 2022

WWW.COFFEETEARUSEXPO.RU











SPONSORSHIP AND PROGRAM
JC@COFFEETEA.RU

#### **ANNA BERESTOVAIA**

SALES AND BUILD-UP AB@COFFEETEA.RU

+7 495 935 87 06/07

info@coffeetearusexpo.ru www.coffeetearusexpo.ru