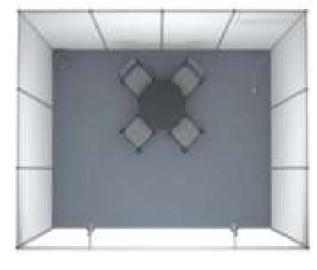

#### **OPTION 3 - STANDARD BUILD-UP, 6 SQ.M.**

#### COST:

1 SIDE OPENED - 1786 EUR 2 SIDES OPENED - 1912 EUR

- rent of the area of 6 sq. m.
- walls by perimeter
- carpeting
- fascia panel with an inscription on one side of the stand (company name, city / country - number of characters - 15 pcs.)
- 1 table, 2 chairs, 1 spot, 1 waste basket, 1 hanger
- electricity: 3 Kwt
- media package: publication of information about one participant (company information up to 250 characters + logo) in the printed version of the catalog, on the website, in the exhibition application, 3D model of the expo (following the exhibition)