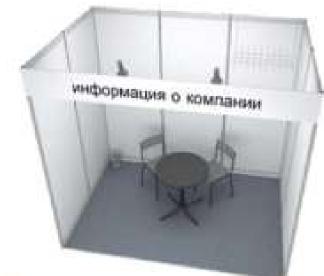

#### **OPTION 3 - STANDARD BUILD-UP, 6 SQ.M.**

#### COST:

1 SIDE OPENED - 1786 EUR 2 SIDES OPENED - 1912 EUR

- rent of the area of 6 sq. m.
- walls by perimeter
- carpeting
- fascia panel with an inscription on one side of the stand (company name, city / country - number of characters - 15 pcs.)
- 1 table, 2 chairs, 1 spot, 1 waste basket, 1 hanger
- electricity: 3 Kwt
- media package: publication of information about one participant (company information up to 250 characters + logo) in the printed version of the catalog, on the website, in the exhibition application, 3D model of the expo (following the exhibition)