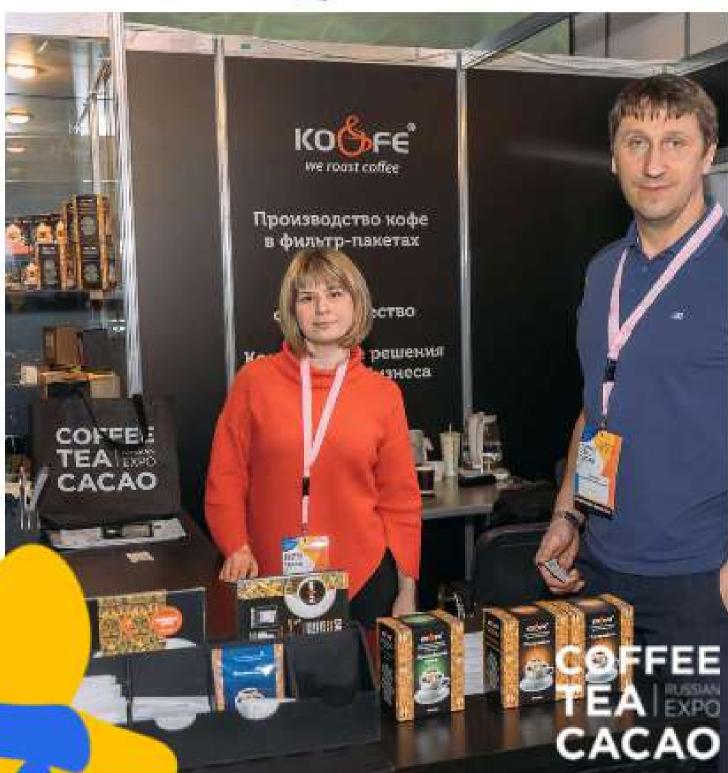

up to 250 characters + logo) in the printed version of the catalog, on the website, in the exhibition application, 3D model of the expo (following the exhibition)







#### OPTION 3 - STANDARD BUILD-UP , 12 SQ.M.

#### COST:

- 1 SIDE OPENED 3334 EUR
- 2 SIDES OPENED 3586 EUR

- rent of the area of 12 sq. m.
- walls by perimeter
- carpeting
- fascia panel with an inscription on one side of the stand (company name, city / country - number of characters - 15 pcs.)
- 1 table, 4 chairs, 2 spot, 1 waste basket, 1 hanger
- electricity: 3 Kwt
- media package: publication of information about one participant (company information up to 250 characters + logo) in the printed version of the catalog, on the website, in the exhibition application, 3D model of the expo (following the exhibition)







#### **OPTION 3 - STANDARD BUILD-UP, 18 SQ.M.**

#### COST:

1 SIDE OPENED - 4702 EUR

2 SIDES OPENED -5062 EUR

- rent of the area of 18 sq. m.
- walls by perimeter
- carpeting
- fascia panel with an inscription on one side of the stand (company name, city / country - number of characters - 15 pcs.
- 1 table, 4 chairs, 2 spot, 1 waste basket, 1 hanger, 2 wall elements, 1 door.
- electricity: 3 Kwt
- media package: publication of information about one participant (company information up to 250 characters + logo) in the printed version of the catalog, on the website, in the exhibition application, 3D model of the expo (following the exhibition)





#### **General sponsors**

























#### Official sponsors and partners

















**Partners** 

LEDOCOOL



abc pack