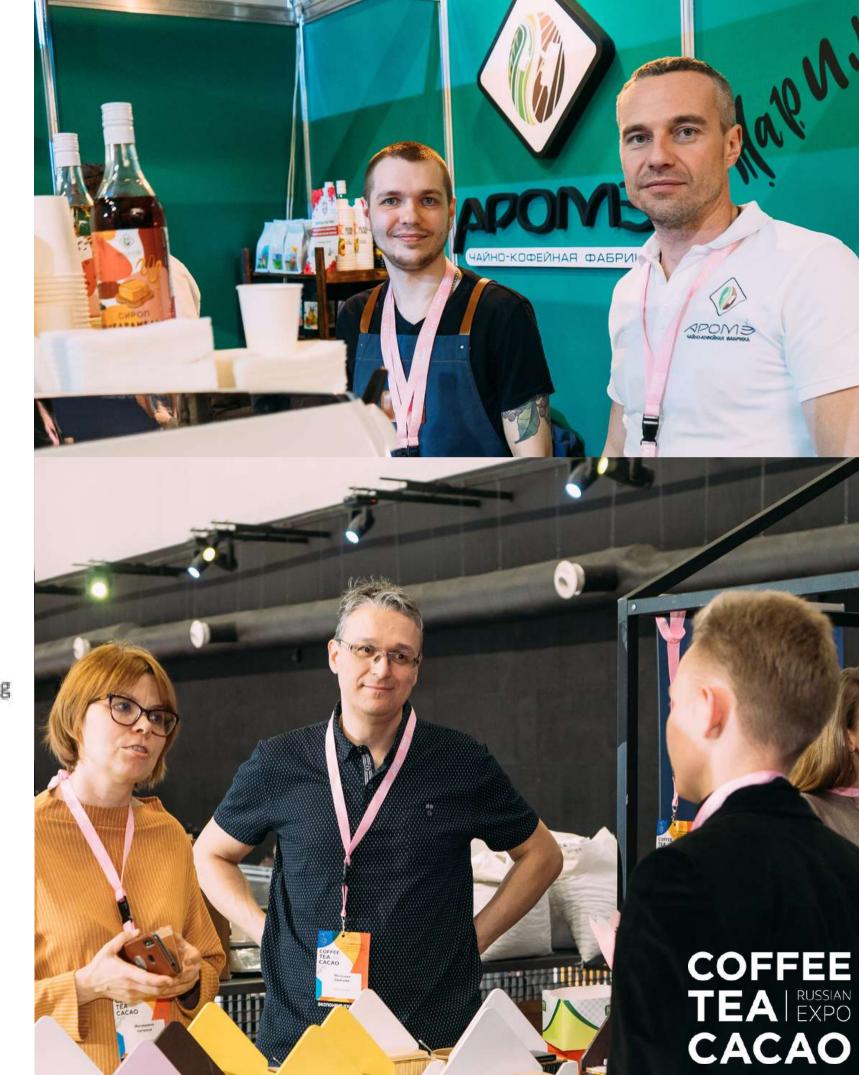

NATIONAL
CONFERENCE AND EXHIBITION
FOR COFFEE, TEA AND CACAO

MOSCOW, MAIN STAGE





- COFFEE TEA CACAO RUSSIAN EXPO is the largest annual international exhibition and conference for tea, coffee and cacao industry. It is attended by professionals of the industry, coffee and tea masters and lovers.
- Now in 2 formats: Real Pavilion and Virtual Pavilion
- Organizer: Magazine "KN4" (Coffee and Tea in Russia) supported by "RusTeaCoffee" association and Specialty Coffee Association Russia.





# **КЛЮЧЕВЫЕ ДАННЫЕ 2021**СТАТИСТИКА

5600

sq m

147

participants

6836

visitors

150

lectures, tastings, seminars





# 147 participants

with real booth 113 companies
with virtual booth 18 companies
without booth, only sponsorship 16 companies





# **KEY DATA 2021**STRUCTURE OF PARTICIPANTS





# KEY DATA 2021 VIRTUAL PAVILION



18 virtual booths
3D tour of real pavilion of Expo
Recordings from conference rooms





visitors

# 6836 visitors

- Coffee 4651 (68%)
- Cacao 1358 (20%)
- Tea 2167 (32%)
- Other products and services 15%



# KEY DATA 2021 VISITORS

# 6836 visitors

- HORECA 45%
- ROASTERS 3%
- BARISTA AND TEA MASTERS 25%
- IMPORTERS AND DISTRIBUTORS 5%
- CHOCOLATIER 3%
- CHOCOLATIER
- RETAILERS -7%
- PRODUCERS 8%
- LOVERS- 5%



visitors





EDUCATIONAL PROGRAM

150





- Coffee Tea Cacao Talks round tables, discussions;
- Drinks Hub zone for lovers of tea and coffee mixology, foodpairing;
- Coffee Stage zone is dedicated to the practical nuances of working with coffee;
- Cacao & Cafe Stage zone is dedicated to issues of work in catering, cafes, as well as various