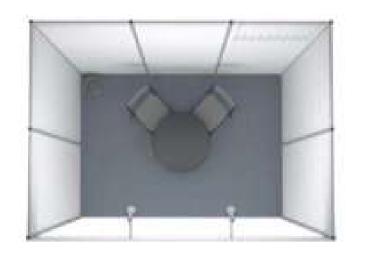

#### **OPTION 3 - STANDARD BUILD-UP, 4 SQ.M.**

#### COST:

1 SIDE OPENED - 1310 EUR 2 SIDES OPENED - 1398 EUR

- rent of the area of 4 sq. m.
- walls by perimeter
- carpeting
- fascia panel with an inscription on one side of the stand (company name, city / country number of characters 15 pcs.)
- 1 table, 1 chair, 1 spot, 1 waste basket, 1 hanger
- electricity: 3 Kwt
- media package: publication of information about one participant (company information up to 250 characters + logo) in the printed version of the catalog, on the website, in the exhibition application,
   3D model of the expo (following the exhibition)