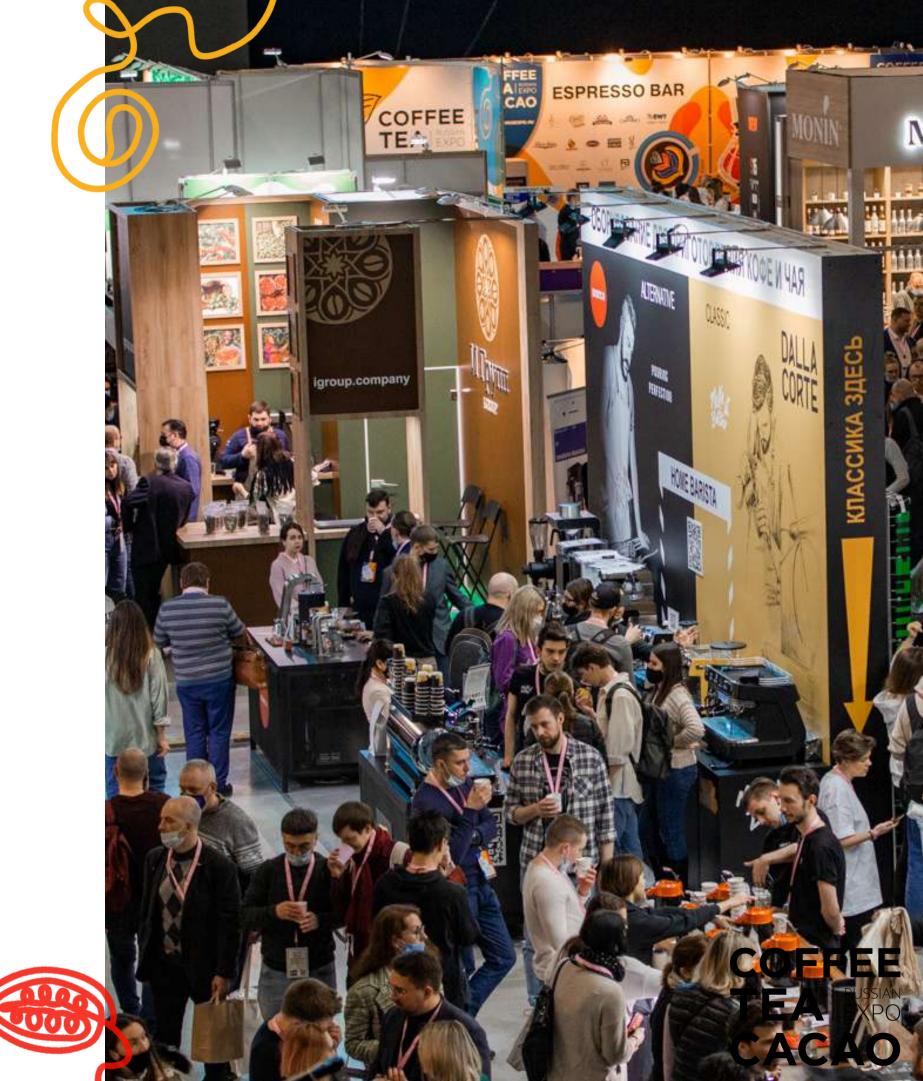

MAY 12-14 2022

IX INTERNATIONAL
CONFERENCE AND EXHIBITION
FOR COFFEE, TEA AND CACAO

MOSCOW, MAIN STAGE

- COFFEE TEA CACAO RUSSIAN EXPO is the largest annual international exhibition and conference for tea, coffee and cacao industry. It is attended by professionals of the industry, coffee and tea masters and lovers.
- Now in 2 formats: Real Pavilion and Virtual Pavilion
- Organizer: Magazine "KN4" (Coffee and Tea in Russia) supported by "RusTeaCoffee" association and Specialty Coffee Association Russia.