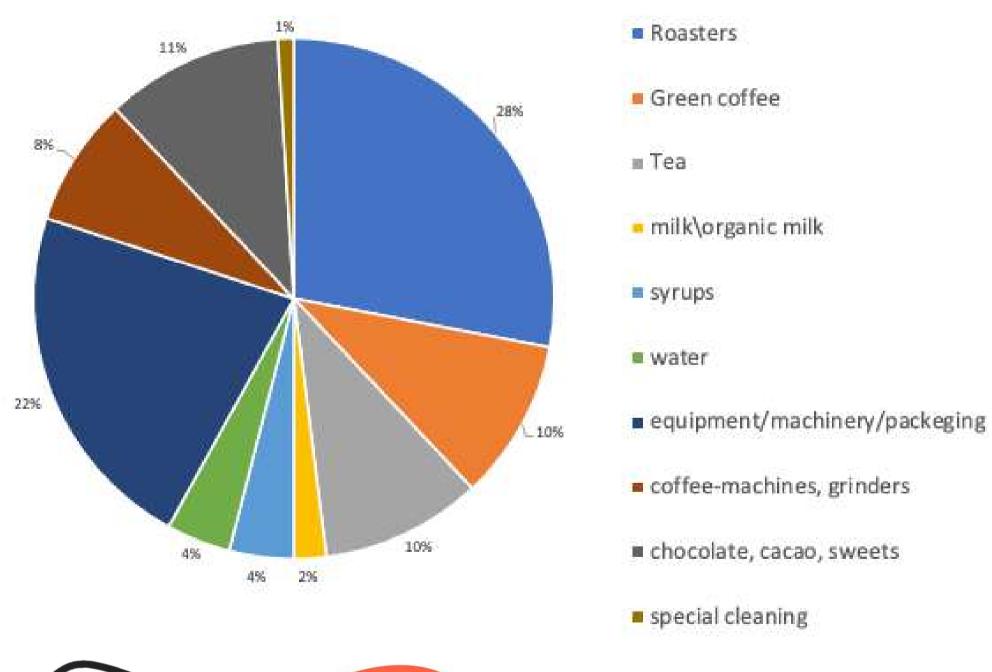

ERNATIONAL
CONFERENCE AND EXHIBITION
FOR COFFEE, TEA AND CACAO

MOSCOW, MAIN STAGE





- COFFEE TEA CACAO RUSSIAN EXPO is the largest annual international exhibition and conference for tea, coffee and cacao industry. It is attended by professionals of the industry, coffee and tea masters and lovers.
- Now in 2 formats: Real Pavilion and Virtual Pavilion
- Organizer: Magazine "KN4" (Coffee and Tea in Russia) supported by "RusTeaCoffee" association and Specialty Coffee Association Russia.





# **КЛЮЧЕВЫЕ ДАННЫЕ 2021**СТАТИСТИКА

5600

sq m

147

participants

6836

visitors

150

lectures, tastings, seminars





# 147 participants

with real booth 113 companies
with virtual booth 18 companies
without booth, only sponsorship 16 companies





# **KEY DATA 2021**STRUCTURE OF PARTICIPANTS





# KEY DATA 2021 VIRTUAL PAVILION



18 virtual booths
3D tour of real pavilion of Expo
Recordings from conference rooms





visitors

# 6836 visitors

- Coffee 4651 (68%)
- Cacao 1358 (20%)
- Tea 2167 (32%)
- Other products and services 15%



# KEY DATA 2021 VISITORS

# 6836 visitors

- HORECA 45%
- ROASTERS 3%
- BARISTA AND TEA MASTERS 25%
- IMPORTERS AND DISTRIBUTORS 5%
- CHOCOLATIER 3%
- CHOCOLATIER
- RETAILERS -7%
- PRODUCERS 8%
- LOVERS- 5%



visitors





EDUCATIONAL PROGRAM

150





- Coffee Tea Cacao Talks round tables, discussions;
- Drinks Hub zone for lovers of tea and coffee mixology, foodpairing;
- Coffee Stage zone is dedicated to the practical nuances of working with coffee;
- Cacao & Cafe Stage zone is dedicated to issues of work in catering, cafes, as well as vario