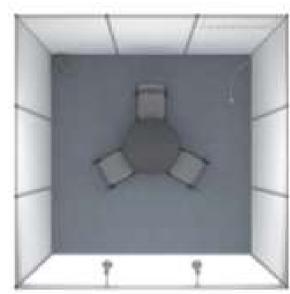

#### OPTION 3 - STANDARD BUILD-UP, 9 SQ.M.

#### COST:

1 SIDE OPENED - 2560 EUR

2 SIDES OPENED - 2749 EUR

- rent of the area of 9 sq. m.
- walls by perimeter
- carpeting
- fascia panel with an inscription on one side of the stand (company name, city / country - number of characters - 15 pcs.)
- 1 table, 3 chairs, 2 spot, 1 waste basket, 1 hanger
- electricity: 3 Kwt
- media package: publication of information about one participant (company information up to 250 characters + logo) in the printed version of the catalog, on the website, in the exhibition application, 3D model of the expo (following the exhibition)