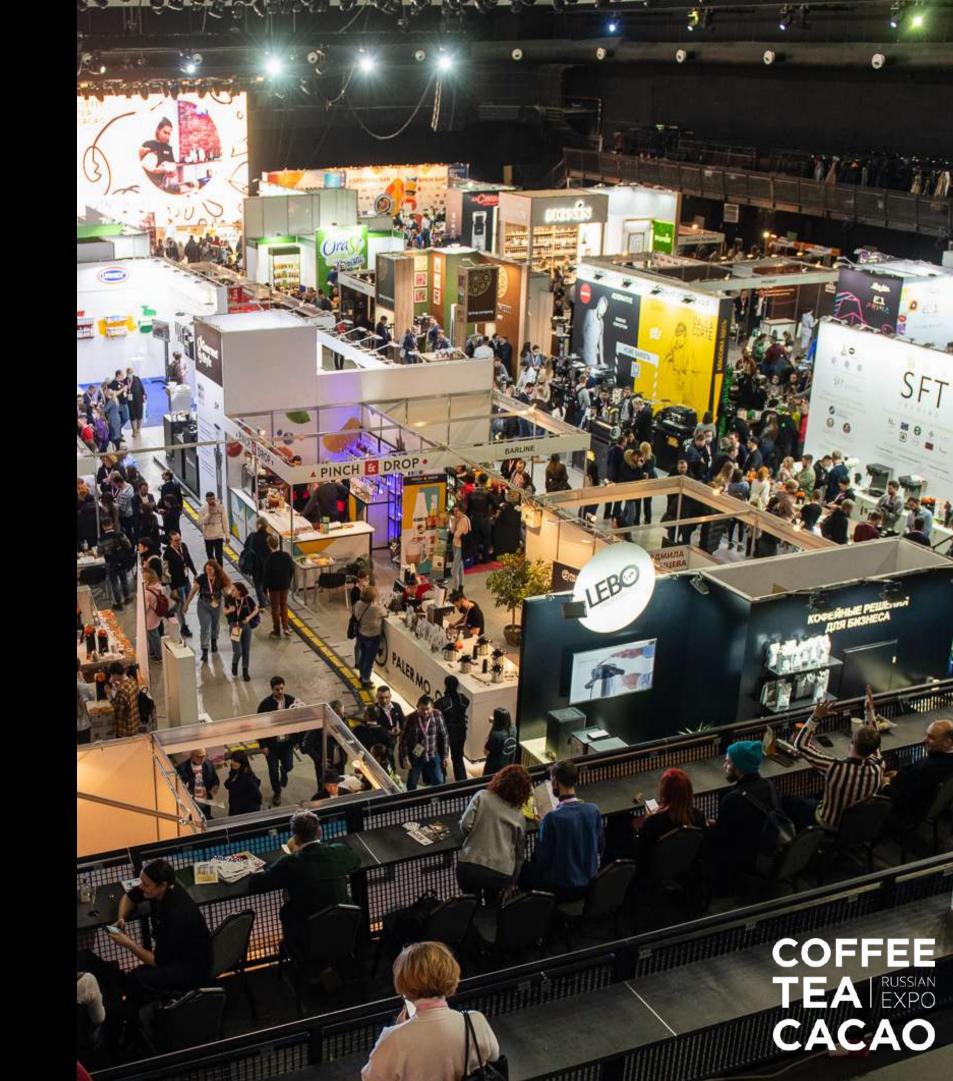

MAY 12-14 2022

IX INTERNATIONAL
CONFERENCE AND EXHIBITION
FOR COFFEE, TEA AND CACAO

MOSCOW, MAIN STAGE

- COFFEE TEA CACAO RUSSIAN EXPO is the largest annual international exhibition and conference for tea, coffee and cacao industry. It is attended by professionals of the industry, coffee and tea masters and lovers.
- Now in 2 formats: Real Pavilion and Virtual Pavilion
- Organizer: Magazine "KN4" (Coffee and Tea in Russia) supported by "RusTeaCoffee" association and Specialty Coffee Association Russia.