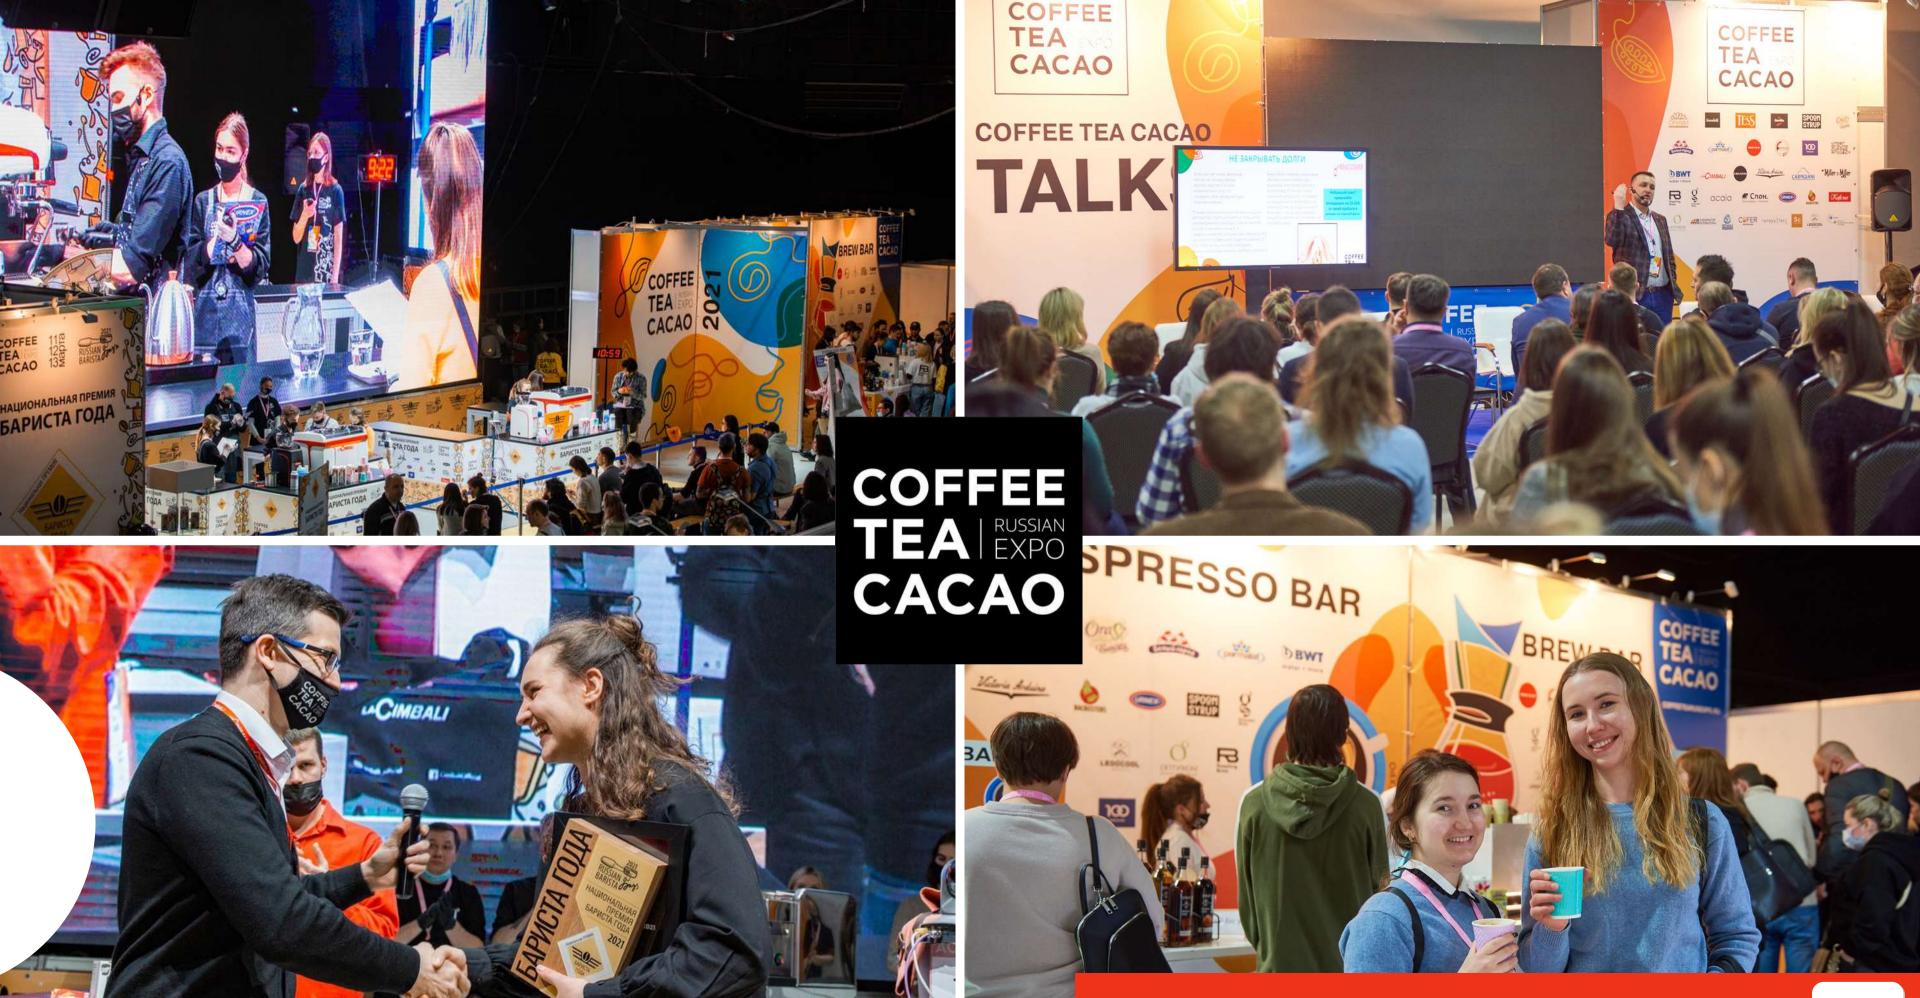

a bar-area for brewing and holding tea tastings;
- Coffee Tea Lab platform for professional cuppings.









# KEY DATA 2021 CHAMPIONSHIPS



#### **COFFEE CHAMPIONSHIPS - RUSSIAN BARISTA DAYS:**

- Moscow Cup Tasters competition (SCA);
- Moscow Latte Art competition(SCA);
- "Roaster of the Year" National Award;
- National Award "Barista of the Year";
- Championship Tea Latte Battle;
- Insane Latte Art Battle.

#### 8th TEA MASTERS CUP RUSSIA

- Tea Preparation
- Tea Tasting









## **AWARDS**



- "Coffee & Tea & Chocolate & Herb Packaging Award" annual award for the best packaging for 4 categories :
- Coffee Packaging Award;
- Tea Packaging Award;
- Chocolate Packaging Award;
- Herb Packaging Award.
  - Annual award "Person of the Year" in the field of coffee and tea.















**→** 

**PHOTO** from CTCRE 2021

#### **OPTION 3 - STANDARD BUILD-UP, 4 SQ.M.**

#### COST:

1 SIDE OPENED - 1310 EUR 2 SIDES OPENED - 1398 EUR

- rent of the area of 4 sq. m.
- walls by perimeter
- carpeting
- fascia panel with an inscription on one side of the stand (company name, city / country number of characters 15 pcs.)
- 1 table, 1 chair, 1 spot, 1 waste basket, 1 hanger
- electricity: 3 Kwt
- media package: publication of information about one participant (company information up to 250 characters + logo) in the printed version of the catalog, on the website, in the exhibition application,
   3D model of the expo (following the exhibition)







#### **OPTION 3 - STANDARD BUILD-UP, 6 SQ.M.**

#### COST:

1 SIDE OPENED - 1786 EUR 2 SIDES OPENED - 1912 EUR

- rent of the area of