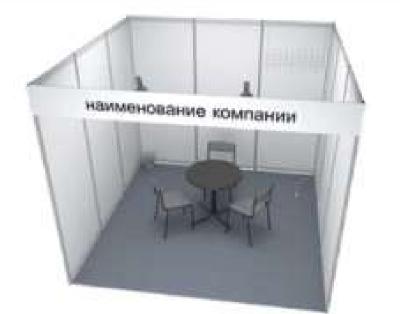

#### OPTION 3 - STANDARD BUILD-UP, 9 SQ.M.

#### COST:

1 SIDE OPENED - 2560 EUR

2 SIDES OPENED - 2749 EUR

- rent of the area of 9 sq. m.
- walls by perimeter
- carpeting
- fascia panel with an inscription on one side of the stand (company name, city / country - number of characters - 15 pcs.)
- 1 table, 3 chairs, 2 spot, 1 waste basket, 1 hanger
- electricity: 3 Kwt
- media package: publication of information about one participant (company information up to 250 characters + logo) in the printed version of the catalog, on the website, in the exhibition application, 3D model of the expo (following the exhibition)