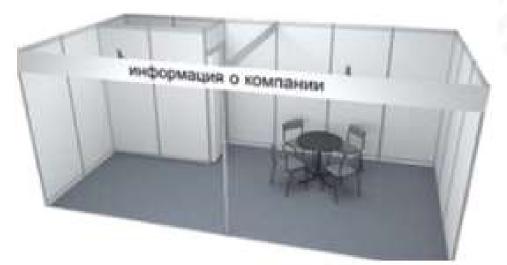

#### **OPTION 3 - STANDARD BUILD-UP, 4 SQ.M.**

#### COST:

1 SIDE OPENED - 1310 EUR 2 SIDES OPENED - 1398 EUR

- rent of the area of 4 sq. m.
- walls by perimeter
- carpeting
- fascia panel with an inscription on one side of the stand (company name, city / country number of characters 15 pcs.)
- 1 table, 1 chair, 1 spot, 1 waste basket, 1 hanger
- electricity: 3 Kwt
- media package: publication of information about one participant (company information up to 250 characters + logo) in the printed version of the catalog, on the website, in the exhibition application,
   3D model of the expo (following the exhibition)