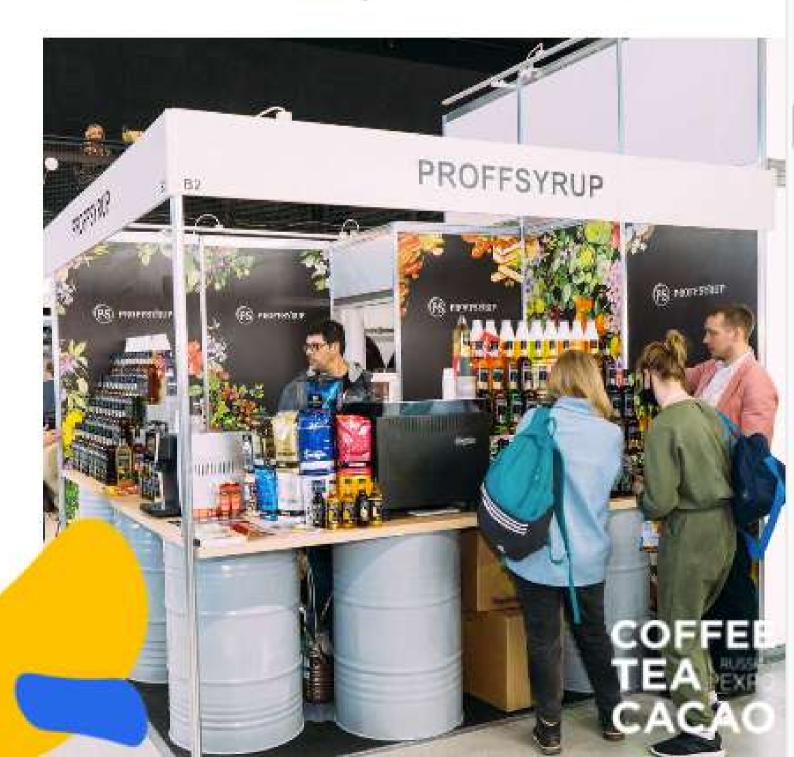

on up to 250 characters + logo) in the printed version of the catalog, on the website, in the exhibition application, 3D model of the expo (following the exhibition)







#### OPTION 3 - STANDARD BUILD-UP, 9 SQ.M.

#### COST:

1 SIDE OPENED - 2560 EUR

2 SIDES OPENED - 2749 EUR

- rent of the area of 9 sq. m.
- walls by perimeter
- carpeting
- fascia panel with an inscription on one side of the stand (company name, city / country - number of characters - 15 pcs.)
- 1 table, 3 chairs, 2 spot, 1 waste basket, 1 hanger
- electricity: 3 Kwt
- media package: publication of information about one participant (company information up to 250 characters + logo) in the printed version of the catalog, on the website, in the exhibition application, 3D model of the expo (following the exhibition)







#### OPTION 3 - STANDARD BUILD-UP , 12 SQ.M.

#### COST:

- 1 SIDE OPENED 3334 EUR
- 2 SIDES OPENED 3586 EUR

- rent of the area of 12 sq. m.
- walls by perimeter
- carpeting
- fascia panel with an inscription on one side of the stand (company name, city / country - number of characters - 15 pcs.)
- 1 table, 4 chairs, 2 spot, 1 waste basket, 1 hanger
- electricity: 3 Kwt
- media package: publication of information about one participant (company information up to 250 characters + logo) in the printed version of the catalog, on the website, in the exhibition application, 3D model of the expo (following the exhibition)







#### **OPTION 3 - STANDARD BUILD-UP, 18 SQ.M.**

#### COST:

1 SIDE OPENED - 4702 EUR

2 SIDES OPENED -5062 EUR

- rent of the area of 18 sq. m.
- walls by perimeter
-