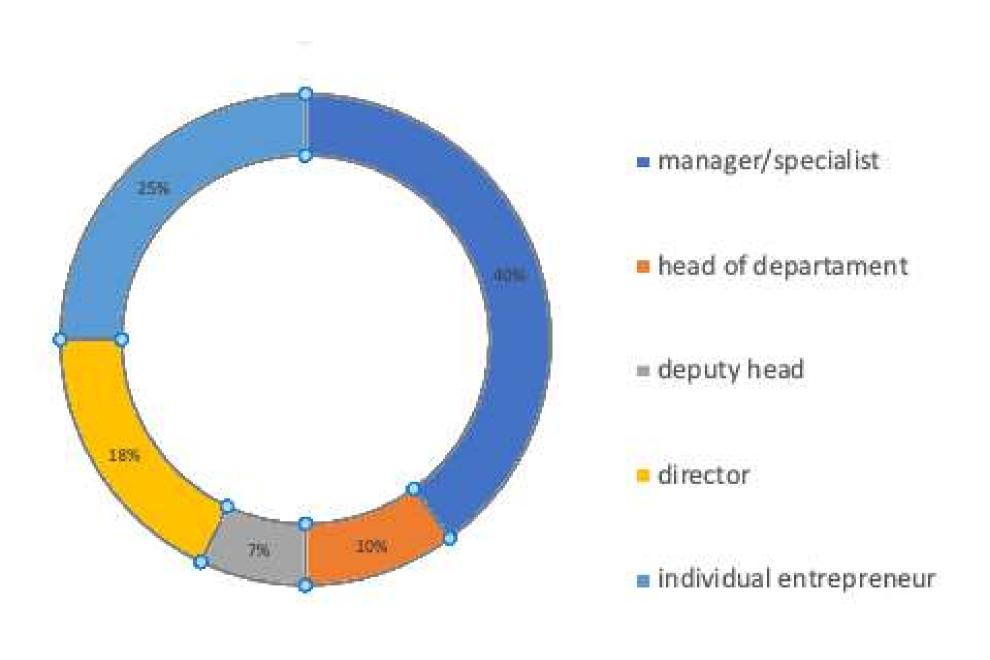

fee Association Russia.





# **КЛЮЧЕВЫЕ ДАННЫЕ 2021**СТАТИСТИКА

5600

sq m

147

participants

6836

visitors

150

lectures, tastings, seminars





# 147 participants

with real booth 113 companies
with virtual booth 18 companies
without booth, only sponsorship 16 companies





# **KEY DATA 2021**STRUCTURE OF PARTICIPANTS





# KEY DATA 2021 VIRTUAL PAVILION



18 virtual booths
3D tour of real pavilion of Expo
Recordings from conference rooms





visitors

# 6836 visitors

- Coffee 4651 (68%)
- Cacao 1358 (20%)
- Tea 2167 (32%)
- Other products and services 15%



# KEY DATA 2021 VISITORS

# 6836 visitors

- HORECA 45%
- ROASTERS 3%
- BARISTA AND TEA MASTERS 25%
- IMPORTERS AND DISTRIBUTORS 5%
- CHOCOLATIER 3%
- CHOCOLATIER
- RETAILERS -7%
- PRODUCERS 8%
- LOVERS- 5%



visitors





EDUCATIONAL PROGRAM

150





- Coffee Tea Cacao Talks round tables, discussions;
- Drinks Hub zone for lovers of tea and coffee mixology, foodpairing;
- Coffee Stage zone is dedicated to the practical nuances of working with coffee;
- Cacao & Cafe Stage zone is dedicated to issues of work in catering, cafes, as well as various food products, pastries, desserts, cocoa and chocolate.

#### **CUPPINGS AND TASTINGS:**

- Espresso Bar area-bar for preparing drinks based on espresso;
- Brew Bar bar-area for making coffee in alternative ways;
- Tea Bar a bar-area for brewing and holding tea tastings;
- Coffee Tea Lab platform for professional cuppings.









# KEY DATA 2021 CHAMPIONSHIPS



#### **COFFEE CHAMPIONSHIPS - RUSSIAN BARISTA DAYS:**

- Moscow Cup Tasters competition (SCA);
- Mo